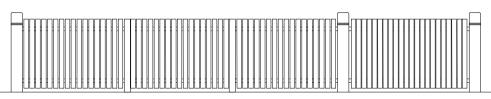

LIGHT GREY GRANITE SETT BORDER TO RESIN BOUND PAVING

GATE FRONT ELEVATION 1:50

CONTINUED SCREENING FROM THE ROAD

| C     | GATE AND SPLAYS | DS | 19/08/2019 |
|-------|-----------------|----|------------|
| В     | FOOTPATH        | DS | 10/06/2019 |
| Α     | PLANNING        | DS | 16/05/2019 |
| -     | -               | DS | 13/05/2019 |
| Rev   | Comment         | Ву | Date       |
|       |                 |    |            |
| Stage | 9:              |    |            |
| ١ .   | Diameter.       |    |            |