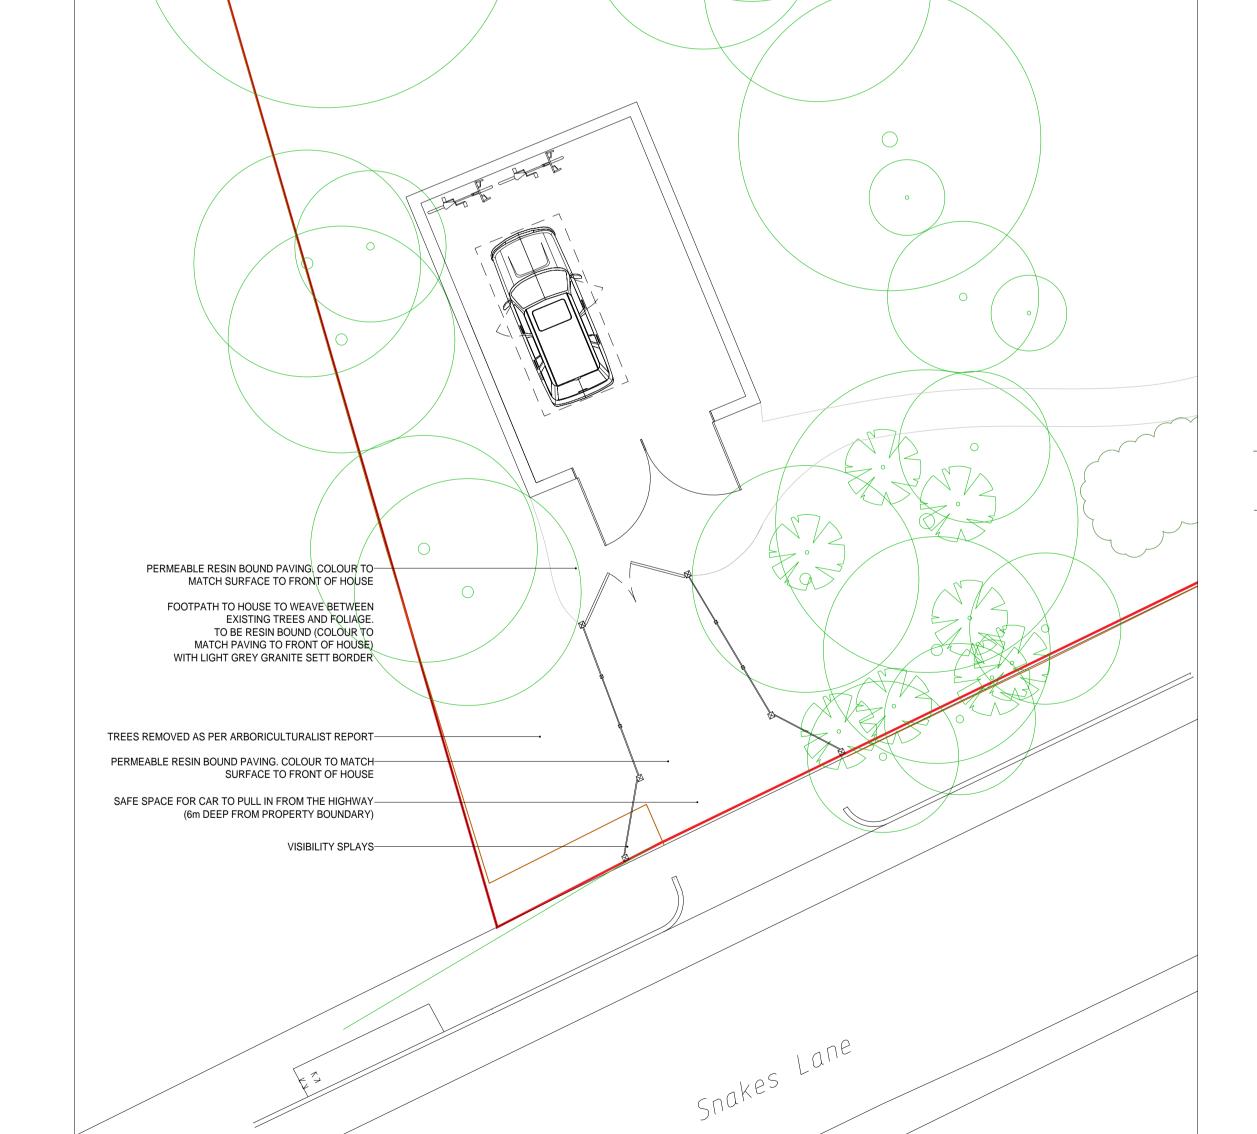

PROPOSED SITE PLAN 1:100

0 1 2 3 4 5

FRONT ELEVATION 1:100

SIDE ELEVATION 1:100

**REAR ELEVATION 1:100** 

SIDE ELEVATION 1:100

SECTION A 1:100

PERMEABLE RESIN BOUND PAVING COLOUR TO MATCH EXISTING DRIVEWAY TO FRONT OF HOUSE