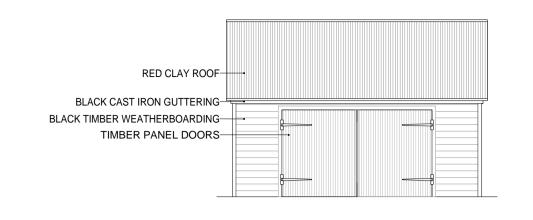

PROPOSED SITE PLAN 1:100

0 1 2 3 4 5

FRONT ELEVATION 1:100

SIDE ELEVATION 1:100

**REAR ELEVATION 1:100** 

SIDE ELEVATION 1:100

SECTION A 1:100

PERMEABLE RESIN BOUND PAVING COLOUR TO MATCH EXISTING DRIVEWAY TO FRONT OF HOUSE