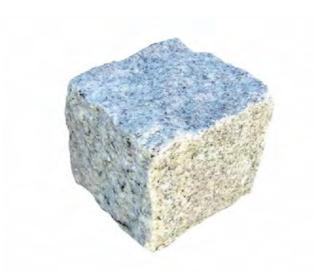

LIGHT GREY GRANITE SETT BORDER TO RESIN BOUND PAVING

GATE FRONT ELEVATION 1:50

CONTINUED SCREENING FROM THE ROAD

| C     | GATE AND SPLAYS | DS | 19/08/2019 |
|-------|-----------------|----|------------|
| В     | FOOTPATH        | DS | 10/06/2019 |
| Α     | PLANNING        | DS | 16/05/2019 |
| -     | -               | DS | 13/05/2019 |
| Rev   | Comment         | Ву | Date       |
|       |                 |    |            |
| Stage | 9:              |    |            |
| ١ .   | Diameter.       |    |            |