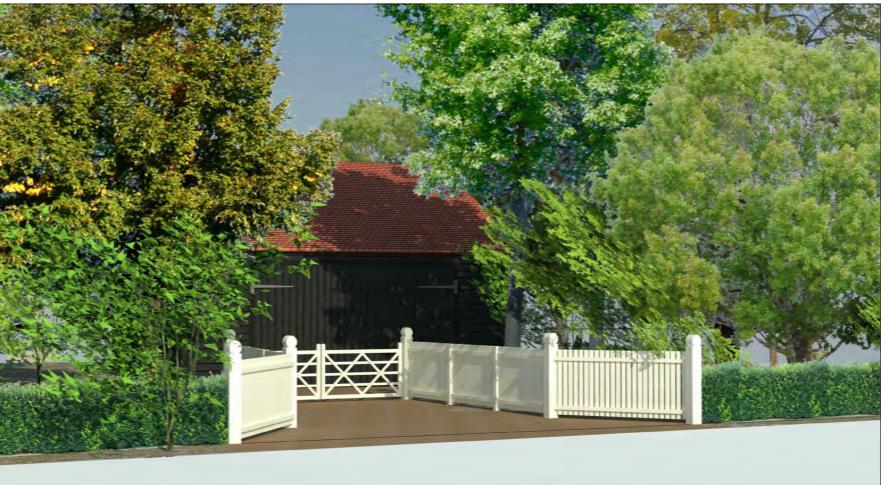

LIGHT GREY GRANITE SETT BORDER TO RESIN BOUND PAVING

GATE FRONT ELEVATION 1:50

CONTINUED SCREENING FROM THE ROAD

| C     | GATE AND SPLAYS | DS | 19/08/2019 |
|-------|-----------------|----|------------|
| В     | FOOTPATH        | DS | 10/06/2019 |
| Α     | PLANNING        | DS | 16/05/2019 |
| -     | -               | DS | 13/05/2019 |
| Rev   | Comment         | Ву | Date       |
|       |                 |    |            |
| Stage | 9:              |    |            |
| ١ .   | Diameter.       |    |            |