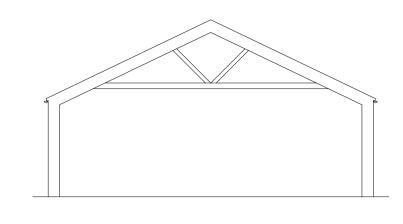

PROPOSED SITE PLAN 1:100

0 1 2 3 4 5

FRONT ELEVATION 1:100

SIDE ELEVATION 1:100

**REAR ELEVATION 1:100** 

SIDE ELEVATION 1:100

SECTION A 1:100

PERMEABLE RESIN BOUND PAVING COLOUR TO MATCH EXISTING DRIVEWAY TO FRONT OF HOUSE