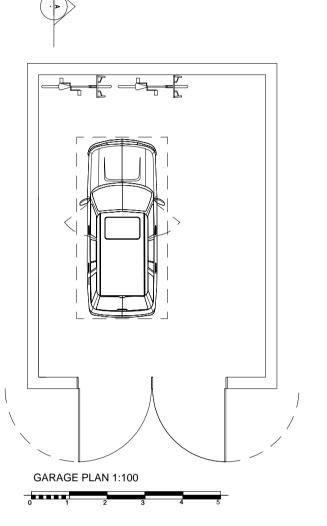

DAVID DEDMAN

COCKETHURST EASTWOODBURY LANE SOUTHEND ON SEA SS2 6UE ESSEX

Drawing Title: PROPOSED - GARAGE AND GATE

Drawing no: 504\_P202 Project no: 504-05-18 Chkd by: Scale: 1:50, 1:100 @ A1