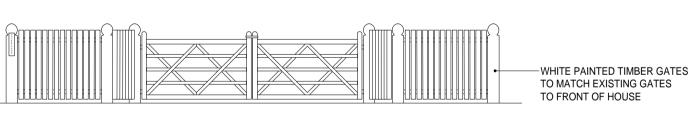

LIGHT GREY GRANITE SETT BORDER TO RESIN BOUND PAVING

GATE FRONT ELEVATION 1:50

CONTINUED SCREENING FROM THE ROAD

| C     | GATE AND SPLAYS | DS | 19/08/2019 |
|-------|-----------------|----|------------|
| В     | FOOTPATH        | DS | 10/06/2019 |
| Α     | PLANNING        | DS | 16/05/2019 |
| -     | -               | DS | 13/05/2019 |
| Rev   | Comment         | Ву | Date       |
|       |                 |    |            |
| Stage | 9:              |    |            |
| ١ .   | Diameter.       |    |            |